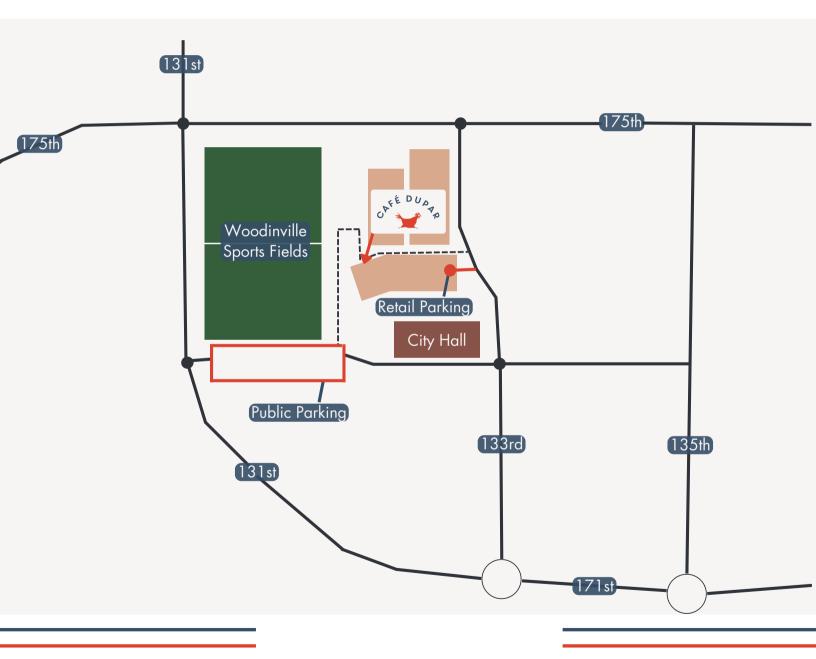

## WHERE TO FIND US

17401 133rd Ave NE Suite 1002, Woodinville, WA 98072

## PARKING INFORMATION

- 1.) Retail Parking is located underneath the District Lofts, accessible on 133rd Ave NE. There are ADA compliant parking spots and an elevator to retail level. From the elevator go straight out the door and we will be just to your right!
- 2.) Public Parking is located at Woodinville Sports Fields. From the parking lot, walk along the sports fields and up the stairs. We are located to the left once you reach the top! You can also enter the retail parking lot before reaching the stairs, and take the elevator up.